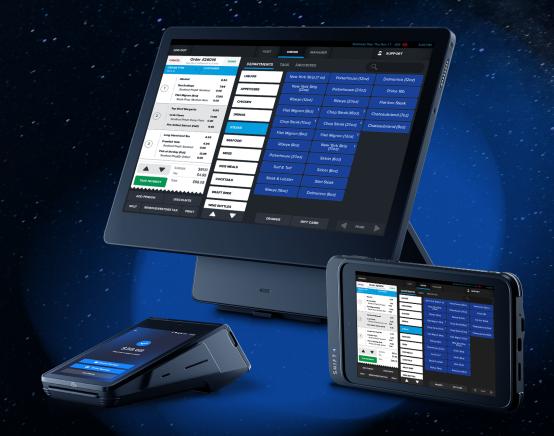

## **Next-Gen Hardware Solutions**

Cutting-edge hardware to meet your business's unique needs – all with a lifetime warranty.

## SkyTab POS System

Your restaurant's hub has a sleek design and flawless performance.

## SkyTab Mobile

A handheld terminal to take orders and accept payment from anywhere.

## SkyTab Glass

A purpose-built tablet optimized for efficient tableside ordering.